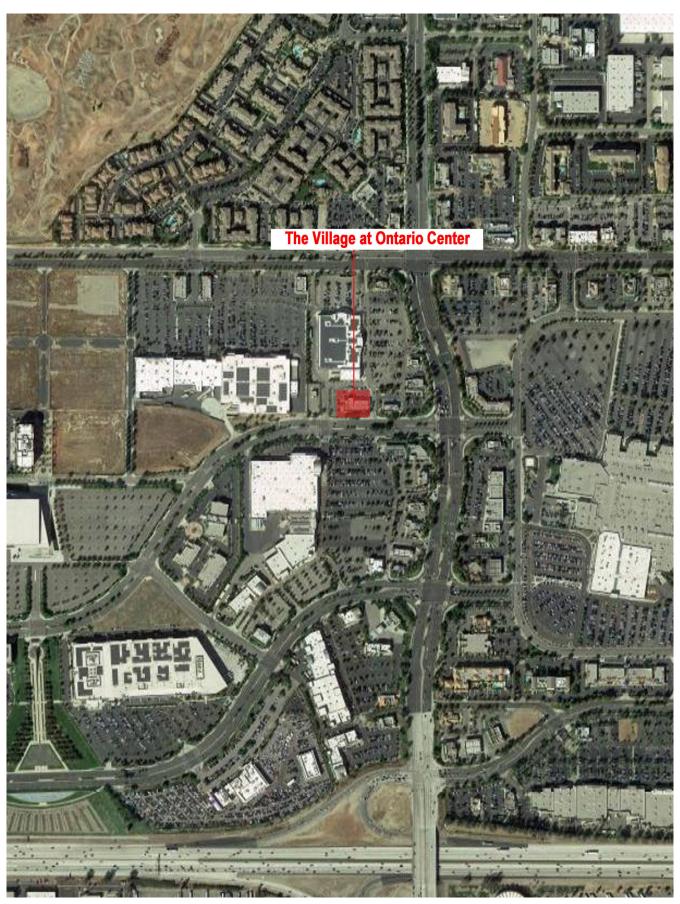

### **VILLAGE AT ONTARIO CENTER**

SWC OF FOURTH STREET & MILLIKEN AVENUE, ONTARIO, CA

### **PROJECT FEATURES**

- +109,000 +/- sf Power Center anchored by Kohl's
- +Directly across from Ontario Mills at the Junction of the San Bernardino (I-10) & Devore (I-15) Freeways
- +Regional location
- +Almost 5 million people within a 30 mile radius