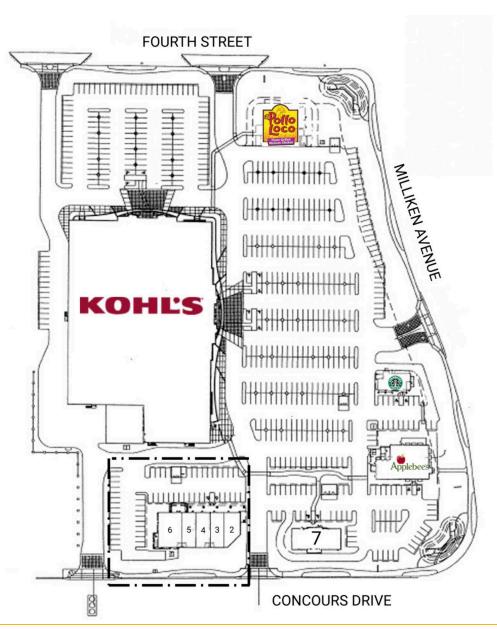

## **VILLAGE AT ONTARIO CENTER**

**SWC OF FOURTH STREET & MILLIKEN AVENUE, ONTARIO, CA** 

|    | TENANT                   | SQFT    |
|----|--------------------------|---------|
| 1  | Kohls                    | 100,000 |
| 2  | Sunrise Optometry        | 1,500   |
| 3  | Dr. Su Pediatric Dentist | 1,500   |
| 4  | Miss U Day Spa           | 1,200   |
| 5  | Venice Nails             | 1,771   |
| 6  | Take Ur Seat             | 2,400   |
| 7  | Comerica Bank            | 4,200   |
| 8  | Applebee's Grill & Bar   | 5,000   |
| 9  | Starbucks                | 2,200   |
| 10 | El Pollo Loco            | 5,000   |
|    |                          |         |